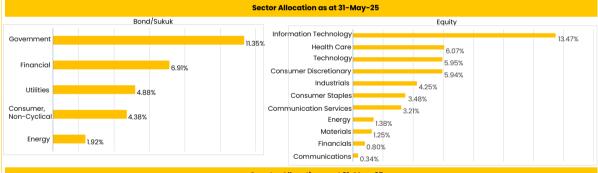

|              | Asset Allocation as at 31-May          | -25                                                     | Top 5 Holdings as at 31-May-25                                                                                                                                                                                                                                                                                                                  |                                                                                        |  |
|--------------|----------------------------------------|---------------------------------------------------------|-------------------------------------------------------------------------------------------------------------------------------------------------------------------------------------------------------------------------------------------------------------------------------------------------------------------------------------------------|----------------------------------------------------------------------------------------|--|
| $\mathbf{O}$ | Equity<br>Sukuk<br>Cash<br>ETF<br>Gold | 46.13%<br>29.45%<br>14.04%<br>5.49%<br>4.89%<br>100.00% | Bond/Sukuk TNB GLOBAL VENTURES CAPITAL BHD 4.851% SBSN INDO III 4.4% 06.06.27 DP WORLD CRESCENT LTD 3.7495% 30.01.30 SBSN INDO III 4.7% 06.06.32 4.89% AL RAJHI SUKUK 4.75% 05.04.28 Equity ISHARES MSCI EM ISLAMIC UCITS ETF USD (D ISHARES MSCI EM ISLAMIC UCITS ETF USD (D ISHARES PHYSICAL GOLD ETC MICROSOFT CORP NVIDIA CORP ALPHABET INC | 3.82%<br>3.82%<br>2.82%<br>2.88%<br>2.17%<br>5.49%<br>4.89%<br>3.11%<br>2.22%<br>1.90% |  |