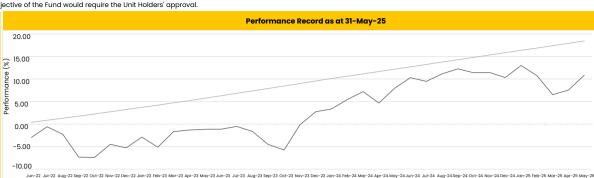

#### Period of payment after withdrawal Within 7 business days

**Financial Year End** 30-Apr

Fixed Income Yield (%) 4.09

**Fixed Income Duration** 2.94 years

- MGWMIF (USD ACC) - MBFDI12M + 3%

\*\* Performance record from 01 Jun 22 - 31 May 25, income reinvested, calculated in USD \*\* Inclusive of distribution since inception (if any)

| Performance (%) Return as at 31-May-25 |                                                                                            |                                                                                                                                    |                                                                                                                                                                                                                                                                                                                                                                                                                                                                                                        |                                                                                                                                                                                                                                                                                                                                                                                                                                                                                                                                                                                                                                                                        |                                                                                                                                                                                                                                                                                                                                                                                                                                                                                                                                                                                                                                                                                                                                                                                                                     |                                                                                                                                                                                                                                                                                                                                                                                                                                                                                                                                                                                                                                                                                                                                                                                                                                                                                                                                                                                                       |                                                                                                                                                                                                                                                                                                                                                                                                                                                                                                                                                                                                                                                                                                                                                                                                                                                                                                                                                                                                                                                       |  |
|----------------------------------------|--------------------------------------------------------------------------------------------|------------------------------------------------------------------------------------------------------------------------------------|--------------------------------------------------------------------------------------------------------------------------------------------------------------------------------------------------------------------------------------------------------------------------------------------------------------------------------------------------------------------------------------------------------------------------------------------------------------------------------------------------------|------------------------------------------------------------------------------------------------------------------------------------------------------------------------------------------------------------------------------------------------------------------------------------------------------------------------------------------------------------------------------------------------------------------------------------------------------------------------------------------------------------------------------------------------------------------------------------------------------------------------------------------------------------------------|---------------------------------------------------------------------------------------------------------------------------------------------------------------------------------------------------------------------------------------------------------------------------------------------------------------------------------------------------------------------------------------------------------------------------------------------------------------------------------------------------------------------------------------------------------------------------------------------------------------------------------------------------------------------------------------------------------------------------------------------------------------------------------------------------------------------|-------------------------------------------------------------------------------------------------------------------------------------------------------------------------------------------------------------------------------------------------------------------------------------------------------------------------------------------------------------------------------------------------------------------------------------------------------------------------------------------------------------------------------------------------------------------------------------------------------------------------------------------------------------------------------------------------------------------------------------------------------------------------------------------------------------------------------------------------------------------------------------------------------------------------------------------------------------------------------------------------------|-------------------------------------------------------------------------------------------------------------------------------------------------------------------------------------------------------------------------------------------------------------------------------------------------------------------------------------------------------------------------------------------------------------------------------------------------------------------------------------------------------------------------------------------------------------------------------------------------------------------------------------------------------------------------------------------------------------------------------------------------------------------------------------------------------------------------------------------------------------------------------------------------------------------------------------------------------------------------------------------------------------------------------------------------------|--|
| YTD                                    | IM                                                                                         | 3M                                                                                                                                 | 6M                                                                                                                                                                                                                                                                                                                                                                                                                                                                                                     | 1Y                                                                                                                                                                                                                                                                                                                                                                                                                                                                                                                                                                                                                                                                     | 3Y                                                                                                                                                                                                                                                                                                                                                                                                                                                                                                                                                                                                                                                                                                                                                                                                                  | 5Y                                                                                                                                                                                                                                                                                                                                                                                                                                                                                                                                                                                                                                                                                                                                                                                                                                                                                                                                                                                                    | SI                                                                                                                                                                                                                                                                                                                                                                                                                                                                                                                                                                                                                                                                                                                                                                                                                                                                                                                                                                                                                                                    |  |
| 0.47                                   | 3.05                                                                                       | 0.07                                                                                                                               | -0.56                                                                                                                                                                                                                                                                                                                                                                                                                                                                                                  | 2.67                                                                                                                                                                                                                                                                                                                                                                                                                                                                                                                                                                                                                                                                   | 10.84                                                                                                                                                                                                                                                                                                                                                                                                                                                                                                                                                                                                                                                                                                                                                                                                               | -                                                                                                                                                                                                                                                                                                                                                                                                                                                                                                                                                                                                                                                                                                                                                                                                                                                                                                                                                                                                     | 10.84                                                                                                                                                                                                                                                                                                                                                                                                                                                                                                                                                                                                                                                                                                                                                                                                                                                                                                                                                                                                                                                 |  |
| 0.02                                   | 2.94                                                                                       | -0.10                                                                                                                              | -1.20                                                                                                                                                                                                                                                                                                                                                                                                                                                                                                  | -0.26                                                                                                                                                                                                                                                                                                                                                                                                                                                                                                                                                                                                                                                                  | 3.30                                                                                                                                                                                                                                                                                                                                                                                                                                                                                                                                                                                                                                                                                                                                                                                                                | -                                                                                                                                                                                                                                                                                                                                                                                                                                                                                                                                                                                                                                                                                                                                                                                                                                                                                                                                                                                                     | 3.30                                                                                                                                                                                                                                                                                                                                                                                                                                                                                                                                                                                                                                                                                                                                                                                                                                                                                                                                                                                                                                                  |  |
| -0.05                                  | 2.91                                                                                       | -0.15                                                                                                                              | -1.26                                                                                                                                                                                                                                                                                                                                                                                                                                                                                                  | 1.67                                                                                                                                                                                                                                                                                                                                                                                                                                                                                                                                                                                                                                                                   | 5.26                                                                                                                                                                                                                                                                                                                                                                                                                                                                                                                                                                                                                                                                                                                                                                                                                | -                                                                                                                                                                                                                                                                                                                                                                                                                                                                                                                                                                                                                                                                                                                                                                                                                                                                                                                                                                                                     | 5.26                                                                                                                                                                                                                                                                                                                                                                                                                                                                                                                                                                                                                                                                                                                                                                                                                                                                                                                                                                                                                                                  |  |
| 0.39                                   | 3.02                                                                                       | 0.01                                                                                                                               |                                                                                                                                                                                                                                                                                                                                                                                                                                                                                                        |                                                                                                                                                                                                                                                                                                                                                                                                                                                                                                                                                                                                                                                                        | 16.05                                                                                                                                                                                                                                                                                                                                                                                                                                                                                                                                                                                                                                                                                                                                                                                                               | -                                                                                                                                                                                                                                                                                                                                                                                                                                                                                                                                                                                                                                                                                                                                                                                                                                                                                                                                                                                                     | 16.05                                                                                                                                                                                                                                                                                                                                                                                                                                                                                                                                                                                                                                                                                                                                                                                                                                                                                                                                                                                                                                                 |  |
| 2.26                                   | 0.46                                                                                       | 1.37                                                                                                                               | 2.73                                                                                                                                                                                                                                                                                                                                                                                                                                                                                                   | 5.59                                                                                                                                                                                                                                                                                                                                                                                                                                                                                                                                                                                                                                                                   | 18.46                                                                                                                                                                                                                                                                                                                                                                                                                                                                                                                                                                                                                                                                                                                                                                                                               | -                                                                                                                                                                                                                                                                                                                                                                                                                                                                                                                                                                                                                                                                                                                                                                                                                                                                                                                                                                                                     | 18.46                                                                                                                                                                                                                                                                                                                                                                                                                                                                                                                                                                                                                                                                                                                                                                                                                                                                                                                                                                                                                                                 |  |
| Annualised Return                      |                                                                                            |                                                                                                                                    | Calendar Year Return                                                                                                                                                                                                                                                                                                                                                                                                                                                                                   |                                                                                                                                                                                                                                                                                                                                                                                                                                                                                                                                                                                                                                                                        |                                                                                                                                                                                                                                                                                                                                                                                                                                                                                                                                                                                                                                                                                                                                                                                                                     |                                                                                                                                                                                                                                                                                                                                                                                                                                                                                                                                                                                                                                                                                                                                                                                                                                                                                                                                                                                                       |                                                                                                                                                                                                                                                                                                                                                                                                                                                                                                                                                                                                                                                                                                                                                                                                                                                                                                                                                                                                                                                       |  |
| 3Y                                     | 5Y                                                                                         | SI                                                                                                                                 | 2024                                                                                                                                                                                                                                                                                                                                                                                                                                                                                                   | 2023                                                                                                                                                                                                                                                                                                                                                                                                                                                                                                                                                                                                                                                                   | 2022*                                                                                                                                                                                                                                                                                                                                                                                                                                                                                                                                                                                                                                                                                                                                                                                                               | 2021                                                                                                                                                                                                                                                                                                                                                                                                                                                                                                                                                                                                                                                                                                                                                                                                                                                                                                                                                                                                  | 2020                                                                                                                                                                                                                                                                                                                                                                                                                                                                                                                                                                                                                                                                                                                                                                                                                                                                                                                                                                                                                                                  |  |
| 3.49                                   | -                                                                                          | 3.49                                                                                                                               | 7.38                                                                                                                                                                                                                                                                                                                                                                                                                                                                                                   | 8.47                                                                                                                                                                                                                                                                                                                                                                                                                                                                                                                                                                                                                                                                   | -5.28                                                                                                                                                                                                                                                                                                                                                                                                                                                                                                                                                                                                                                                                                                                                                                                                               | -                                                                                                                                                                                                                                                                                                                                                                                                                                                                                                                                                                                                                                                                                                                                                                                                                                                                                                                                                                                                     | -                                                                                                                                                                                                                                                                                                                                                                                                                                                                                                                                                                                                                                                                                                                                                                                                                                                                                                                                                                                                                                                     |  |
| 1.09                                   | -                                                                                          | 1.09                                                                                                                               | 3.58                                                                                                                                                                                                                                                                                                                                                                                                                                                                                                   | 5.94                                                                                                                                                                                                                                                                                                                                                                                                                                                                                                                                                                                                                                                                   | -5.88                                                                                                                                                                                                                                                                                                                                                                                                                                                                                                                                                                                                                                                                                                                                                                                                               | -                                                                                                                                                                                                                                                                                                                                                                                                                                                                                                                                                                                                                                                                                                                                                                                                                                                                                                                                                                                                     | -                                                                                                                                                                                                                                                                                                                                                                                                                                                                                                                                                                                                                                                                                                                                                                                                                                                                                                                                                                                                                                                     |  |
| 1.72                                   | -                                                                                          | 1.72                                                                                                                               | 5.63                                                                                                                                                                                                                                                                                                                                                                                                                                                                                                   | 5.78                                                                                                                                                                                                                                                                                                                                                                                                                                                                                                                                                                                                                                                                   | -5.75                                                                                                                                                                                                                                                                                                                                                                                                                                                                                                                                                                                                                                                                                                                                                                                                               | -                                                                                                                                                                                                                                                                                                                                                                                                                                                                                                                                                                                                                                                                                                                                                                                                                                                                                                                                                                                                     | -                                                                                                                                                                                                                                                                                                                                                                                                                                                                                                                                                                                                                                                                                                                                                                                                                                                                                                                                                                                                                                                     |  |
| 5.09                                   | -                                                                                          | 5.09                                                                                                                               | 11.76                                                                                                                                                                                                                                                                                                                                                                                                                                                                                                  | 8.47                                                                                                                                                                                                                                                                                                                                                                                                                                                                                                                                                                                                                                                                   | -4.64                                                                                                                                                                                                                                                                                                                                                                                                                                                                                                                                                                                                                                                                                                                                                                                                               | -                                                                                                                                                                                                                                                                                                                                                                                                                                                                                                                                                                                                                                                                                                                                                                                                                                                                                                                                                                                                     | -                                                                                                                                                                                                                                                                                                                                                                                                                                                                                                                                                                                                                                                                                                                                                                                                                                                                                                                                                                                                                                                     |  |
| 5.81                                   | -                                                                                          | 5.81                                                                                                                               | 5.73                                                                                                                                                                                                                                                                                                                                                                                                                                                                                                   | 6.13                                                                                                                                                                                                                                                                                                                                                                                                                                                                                                                                                                                                                                                                   | 3.23                                                                                                                                                                                                                                                                                                                                                                                                                                                                                                                                                                                                                                                                                                                                                                                                                | -                                                                                                                                                                                                                                                                                                                                                                                                                                                                                                                                                                                                                                                                                                                                                                                                                                                                                                                                                                                                     | -                                                                                                                                                                                                                                                                                                                                                                                                                                                                                                                                                                                                                                                                                                                                                                                                                                                                                                                                                                                                                                                     |  |
| n class till 31 Dec 20                 | 22                                                                                         |                                                                                                                                    |                                                                                                                                                                                                                                                                                                                                                                                                                                                                                                        |                                                                                                                                                                                                                                                                                                                                                                                                                                                                                                                                                                                                                                                                        |                                                                                                                                                                                                                                                                                                                                                                                                                                                                                                                                                                                                                                                                                                                                                                                                                     |                                                                                                                                                                                                                                                                                                                                                                                                                                                                                                                                                                                                                                                                                                                                                                                                                                                                                                                                                                                                       |                                                                                                                                                                                                                                                                                                                                                                                                                                                                                                                                                                                                                                                                                                                                                                                                                                                                                                                                                                                                                                                       |  |
|                                        | 0.47<br>0.02<br>-0.05<br>0.39<br>2.26<br><b>3Y</b><br>3.49<br>1.09<br>1.72<br>5.09<br>5.81 | 0,47 3,05<br>0,02 2,94<br>-0,05 2,91<br>0,39 3,02<br>2,26 0,46<br>Annualised Retu<br>3Y 5Y<br>3,49 -<br>1,09 -<br>1,72 -<br>5,09 - | YTD         IM         3M           0.47         3.05         0.07           0.02         2.94         -0.10           -0.05         2.91         -0.15           0.39         3.02         0.01           2.26         0.46         1.37           Annualised Return           34         5Y         SI           3.49         -         3.49           1.09         -         1.09           1.72         -         1.72           5.09         -         5.09           5.81         -         5.81 | YTD         IM         3M         6M           0.47         3.05         0.07         -0.56           0.02         2.94         -0.10         -1.20           -0.05         2.91         -0.15         -1.26           0.39         3.02         0.01         -0.66           2.26         0.46         1.37         2.73           Annualised Return           349         5Y         SI         2024           3.49         -         3.49         7.38           1.09         -         1.09         3.58           1.72         -         1.72         5.63           5.09         -         5.09         11.76           5.81         -         5.81         5.73 | YTD         IM         3M         6M         IY           0.47         3.05         0.07         -0.56         2.67           0.02         2.94         -0.10         -1.20         -0.26           -0.05         2.91         -0.15         -1.26         1.67           0.39         3.02         0.01         -0.66         6.73           2.26         0.46         1.37         2.73         5.59           Annualised Return         Y         SI         2024         2023           3.49         -         3.49         7.38         8.47           1.09         -         1.09         3.58         5.94           1.72         -         1.72         5.63         5.78           5.09         -         5.09         11.76         8.47           1.581         -         5.81         5.73         6.13 | YTD         IM         3M         6M         IY         3Y           0.47         3.05         0.07         -0.56         2.67         10.84           0.02         2.94         -0.10         -1.20         -0.26         3.30           -0.05         2.91         -0.15         -1.26         1.67         5.26           0.39         3.02         0.01         -0.66         6.73         16.05           2.26         0.46         1.37         2.73         5.59         18.46           Annualised Return         Calendar Year Re           Annualised Return         Calendar Year Re           3.49         -         3.49         7.38         8.47         -5.28           1.09         -         1.09         3.58         5.94         -5.88           1.72         -         1.72         5.63         5.78         -5.75           5.09         -         5.09         11.76         8.47         -4.64           5.81         -         5.81         5.73         6.13         3.23 | YTD         IM         3M         6M         IY         3Y         5Y           0.47         3.05         0.07         -0.56         2.67         10.84         -           0.02         2.94         -0.10         -1.20         -0.26         3.30         -           -0.05         2.91         -0.15         -1.26         1.67         5.26         -           0.39         3.02         0.01         -0.66         6.73         16.05         -           2.26         0.46         1.37         2.73         5.59         18.46         -           Annualised Return         Calendar Year Return           3.49         -         3.49         7.38         8.47         -5.28         -           1.09         -         1.09         3.58         5.94         -5.88         -           1.72         -         1.72         5.63         5.78         -5.75         -           1.09         -         1.09         1.76         8.47         -4.64         -           5.81         -         5.73         6.13         3.23         - |  |